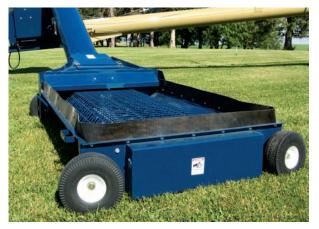

#### All 'H' Series are Hydraulic Scissor Lift

Easy hook clevis hitch with a heavy duty PTO drive line.

**High Strength Axle Extensions** – Extends two feet on each side for superior stability.

Low Profile Hopper 66" x 41" x 11.5" with Flat Free Tires