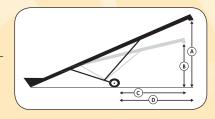

## **General Specifications**

| Model   | (A) Raised<br>Height | (B) Transport<br>Height (TOP) | Axle Retracted<br>Width | Axle Extended<br>Width | (C) Lowered<br>Reach | (D) Raised<br>Reach | Tire Size               |
|---------|----------------------|-------------------------------|-------------------------|------------------------|----------------------|---------------------|-------------------------|
| H 1392  | 61'                  | 10' 1"                        | 168"                    | 216"                   | 47' 8"               | 39' 8"              | 11.5" L <mark>15</mark> |
| H 13102 | 67' 1"               | 11' 2"                        | 168"                    | 216"                   | 57'7"                | 45' 9"              | 12.5" L15               |