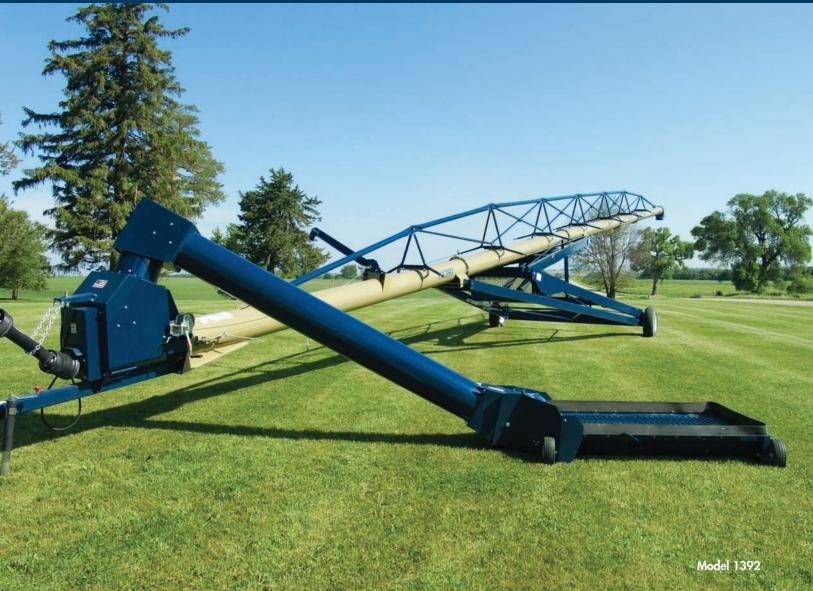

# **Grain Augers**

Hydraulic H 13" Series Scissor Lift

Moving the Nation's Grain...

#### All 'H' Series are Hydraulic Scissor Lift

Easy hook clevis hitch with a heavy duty PTO drive line.

**High Strength Axle Extensions** – Extends two feet on each side for superior stability.

Low Profile Hopper 66" x 41" x 11.5" with Flat Free Tires

Our scissor lift features heavy duty construction. Designed for customer protection and peace of mind. The scissor lift also has better reach than the equivalent A frame augers. It also features heavy axle and deluxe rims with new tires.

High strength backbone and lateral cables.

Top auger to bin anchor allows user to secure auger in position.

## **General Specifications**

| Model   | (A) Raised<br>Height | (B) Transport<br>Height (TOP) | Axle Retracted<br>Width | Axle Extended<br>Width | (C) Lowered<br>Reach | (D) Raised<br>Reach | Tire Size               |
|---------|----------------------|-------------------------------|-------------------------|------------------------|----------------------|---------------------|-------------------------|
| H 1392  | 61'                  | 10' 1"                        | 168"                    | 216"                   | 47' 8"               | 39' 8"              | 11.5" L <mark>15</mark> |
| H 13102 | 67' 1"               | 11' 2"                        | 168"                    | 216"                   | 57'7"                | 45' 9"              | 12.5" L15               |