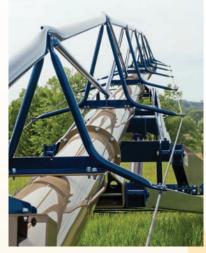

#### All 'H' Series are Hydraulic Scissor Lift

Easy hook clevis hitch with a heavy duty PTO drive line.

**High Strength Axle Extensions** – Extends two feet on each side for superior stability.

Low Profile Hopper 66" x 41" x 11.5" with Flat Free Tires

High strength backbone and lateral cables.

Top auger to bin anchor allows user to secure auger in position.

#### Other Features:

- Entire Auger Constructed with 12ga Tube
- Powder Coat Plus<sup>™</sup>
- Extended Lube Hopper/PTO Knuckles (50 hrs)
- Non-rub Cable Attachments
- Iron Edge<sup>™</sup> Flyting Up to 50% Thicker Edge throughout entire Auger
- Tapered Bearing Gearbox
- Upp<mark>er Disc</mark>harge Anti-Dent Wear Strip
- Heavy Duty Hand Brake Winch