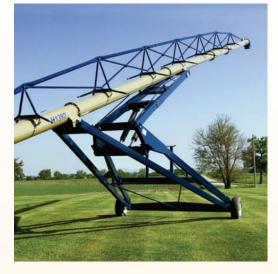

# **Grain Augers**

Hydraulic H 13" Series Scissor Lift

Moving the Nation's Grain...

#### All 'H' Series are Hydraulic Scissor Lift

Easy hook clevis hitch with a heavy duty PTO drive line.

**High Strength Axle Extensions** – Extends two feet on each side for superior stability.

Low Profile Hopper 66" x 41" x 11.5" with Flat Free Tires

Our scissor lift features heavy duty construction. Designed for customer protection and peace of mind. The scissor lift also has better reach than the equivalent A frame augers. It also features heavy axle and deluxe rims with new tires.