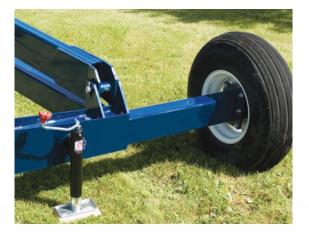

#### All 'H' Series are Hydraulic Scissor Lift

Easy hook clevis hitch with a heavy duty PTO drive line.

**High Strength Axle Extensions** – Extends two feet on each side for superior stability.

Low Profile Hopper 66" x 41" x 11.5" with Flat Free Tires

Our scissor lift features heavy duty construction. Designed for customer protection and peace of mind. The scissor lift also has better reach than the equivalent A frame augers. It also features heavy axle and deluxe rims with new tires.