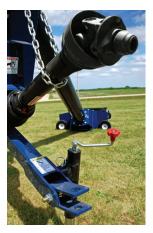

#### All 'H' Series are Hydraulic Scissor Lift

Easy hook clevis hitch with a heavy duty PTO drive line.

**High Strength Axle Extensions** – Extends two feet on each side for superior stability.

Low Profile Hopper 66" x 41" x 11.5" with Flat Free Tires